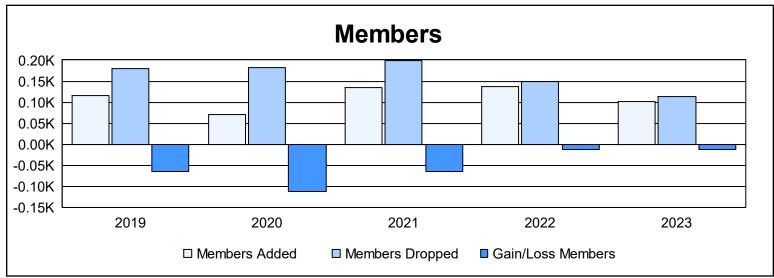

DISTRICT LC 1 As of June 2023 Cumulative

| Year      | New<br>Clubs | Dropped<br>Clubs | Gain/<br>Loss<br>Clubs | New<br>Members | Charter<br>Members | Reinstate<br>Members | Transfer<br>Members | Total<br>Member<br>Added | Total<br>Members<br>Dropped | Gain/<br>Loss<br>Members |
|-----------|--------------|------------------|------------------------|----------------|--------------------|----------------------|---------------------|--------------------------|-----------------------------|--------------------------|
| 2018-2019 | 1            | 4                | -3                     | 81             | 24                 | 5                    | 5                   | 115                      | 180                         | -65                      |
| 2019-2020 | 0            | 3                | -3                     | 43             | 9                  | 6                    | 12                  | 70                       | 183                         | -113                     |
| 2020-2021 | 2            | 2                | 0                      | 51             | 71                 | 8                    | 4                   | 134                      | 198                         | -64                      |
| 2021-2022 | 1            | 2                | -1                     | 92             | 33                 | 4                    | 7                   | 136                      | 149                         | -13                      |
| 2022-2023 | 1            | 0                | 1                      | 59             | 32                 | 1                    | 9                   | 101                      | 113                         | -12                      |
| Average   | 1            | 2                | -1                     | 65             | 34                 | 5                    | 7                   | 111                      | 165                         | -53                      |