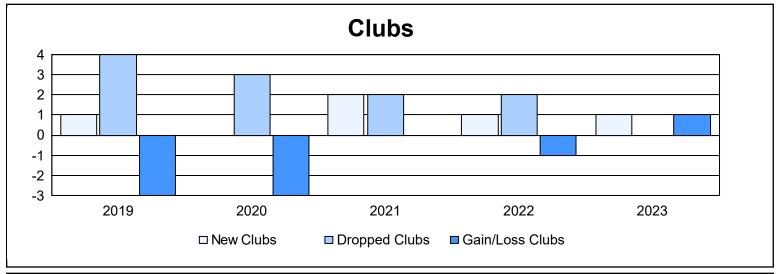

DISTRICT LC 1 As of June 2023 Cumulative

| Year      | New<br>Clubs | Dropped<br>Clubs | Gain/<br>Loss<br>Clubs | New<br>Members | Charter<br>Members | Reinstate<br>Members | Transfer<br>Members | Total<br>Member<br>Added | Total<br>Members<br>Dropped | Gain/<br>Loss<br>Members |
|-----------|--------------|------------------|------------------------|----------------|--------------------|----------------------|---------------------|--------------------------|-----------------------------|--------------------------|
| 2018-2019 | 1            | 4                | -3                     | 81             | 24                 | 5                    | 5                   | 115                      | 180                         | -65                      |
| 2019-2020 | 0            | 3                | -3                     | 43             | 9                  | 6                    | 12                  | 70                       | 183                         | -113                     |
| 2020-2021 | 2            | 2                | 0                      | 51             | 71                 | 8                    | 4                   | 134                      | 198                         | -64                      |
| 2021-2022 | 1            | 2                | -1                     | 92             | 33                 | 4                    | 7                   | 136                      | 149                         | -13                      |
| 2022-2023 | 1            | 0                | 1                      | 59             | 32                 | 1                    | 9                   | 101                      | 113                         | -12                      |
| Average   | 1            | 2                | -1                     | 65             | 34                 | 5                    | 7                   | 111                      | 165                         | -53                      |